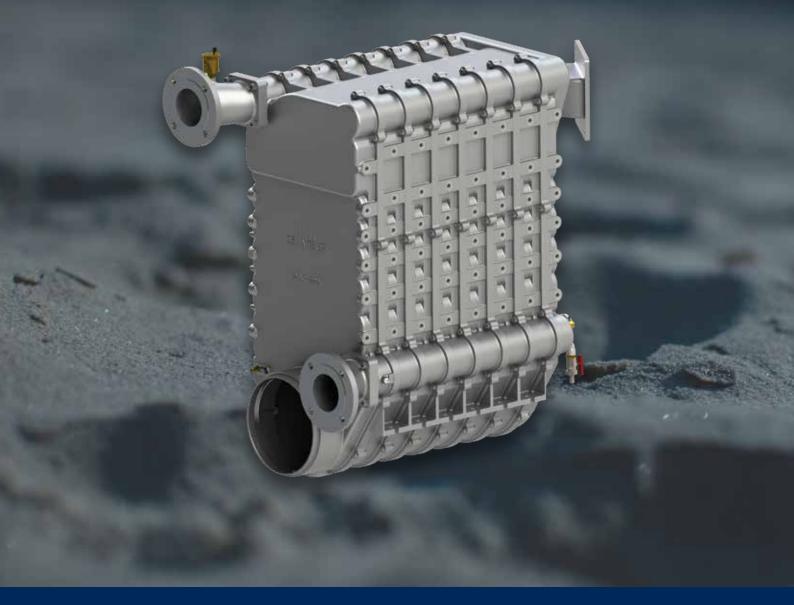

### Intermodul THE SECTIONAL BOILER

This revolutionary design sets a new standard in assembly time and cost savings. The manifolds (Tichelmann system) and the sump are already integrated in each casting section creating less components, less risk for failure and thus higher reliability. The flow and return pipe both exit the boiler at the backside. The boiler only consists of a front-, back- and mid-section casting. By adding more mid-sections, boilers with capacities starting from 340 until 600 kW can be built. As a customer, you are very flexible in deciding which capacity to make and due to less parts, you need less stock, thus saving more costs.

#### **Benefits**

- For industrial use.
- Low hydraulic pressure drop because of parallel water flow.
- High modulation range possible.
- Low pneumatic resistance.
- Best price/quality ratio in the market.
- Global patented design.
- Manifolds (Tichelmann) and sump integrated in the casting sections.
- CE approved.
- Combustion chamber completely water cooled, no refractories needed.