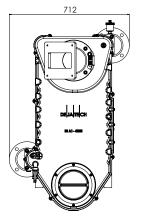

| INTERMODUL                                                                                          |       |       |       |       |      |
|-----------------------------------------------------------------------------------------------------|-------|-------|-------|-------|------|
| Туре                                                                                                | 5-L   | 6-L   | 7-L   | 8-L   | unit |
| Nominal input                                                                                       | 340   | 425   | 510   | 600   | kW   |
| Efficiency load 30%                                                                                 | 107   | 107   | 107   | 107,5 | %    |
| Operating presssure                                                                                 | 6     | 6     | 6     | 6     | bar  |
| W=712 x H=1085 x L=                                                                                 | 880   | 975   | 1070  | 1165  | mm   |
| Flue connection Ø                                                                                   | 250   | 250   | 250   | 250   | mm   |
| Weight                                                                                              | 149,1 | 180,6 | 212,7 | 244,1 | kg   |
| Flange manifold 2x                                                                                  | 5,74  | 5,74  | 5,74  | 5,74  |      |
| L x W x H and Weight is including burnerhood and flange.<br><b>Products are subject to changes.</b> |       |       |       |       |      |

Therefore these dimensions may differ from offered products