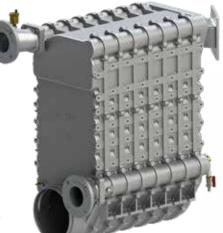

### Intermodul THE SECTIONAL BOILER

This revolutionary design sets a new standard in assembly time and cost savings. The manifolds (Tichelmann system) and the sump are already integrated in each casting section creating less components, less risk for failure and thus higher reliability. The flow and return pipe both exit the boiler at the backside. The boiler only consists of a front-, back- and mid-section casting. By adding more mid-sections, boilers with capacities starting from 340 until 600 kW can be built. As a customer, you are very flexible in deciding which capacity to make and due to less parts, you need less stock, thus saving more costs.

#### **Benefits**

- For industrial use.
- Low hydraulic pressure drop because of parallel water flow.
- High modulation range possible.
- Low pneumatic resistance.
- Best price/quality ratio in the market.
- Global patented design.
- Manifolds (Tichelmann) and sump integrated in the casting sections.
- CE approved.
- Combustion chamber completely water cooled, no refractories needed.