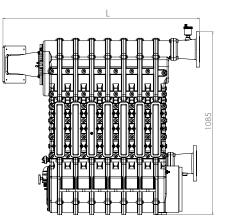

### Intermodul THE SECTIONAL BOILER

This revolutionary design sets a new standard in assembly time and cost savings. The manifolds (Tichelmann system) and the sump are already integrated in each casting section creating less components, less risk for failure and thus higher reliability. The flow and return pipe both exit the boiler at the backside. The boiler only consists of a front-, back- and mid-section casting. By adding more mid-sections, boilers with capacities starting from 340 until 600 kW can be built. As a customer, you are very flexible in deciding which capacity to make and due to less parts, you need less stock, thus saving more costs.

| INTERMODUL                                                                                          |       |       |       |       |      |
|-----------------------------------------------------------------------------------------------------|-------|-------|-------|-------|------|
| Туре                                                                                                | 5-L   | 6-L   | 7-L   | 8-L   | unit |
| Nominal input                                                                                       | 340   | 425   | 510   | 600   | kW   |
| Efficiency load 30%                                                                                 | 107   | 107   | 107   | 107,5 | %    |
| Operating presssure                                                                                 | 6     | 6     | 6     | 6     | bar  |
| W=712 x H=1085 x L=                                                                                 | 880   | 975   | 1070  | 1165  | mm   |
| Flue connection Ø                                                                                   | 250   | 250   | 250   | 250   | mm   |
| Weight                                                                                              | 149,1 | 180,6 | 212,7 | 244,1 | kg   |
| Flange manifold 2x                                                                                  | 5,74  | 5,74  | 5,74  | 5,74  |      |
| L x W x H and Weight is including burnerhood and flange.<br><b>Products are subject to changes.</b> |       |       |       |       |      |